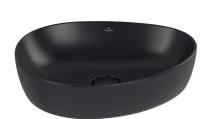

# Antao 510 Vessel Basin

CERAMICPLUS | NO OVERFLOW | PURE BLACK

### **Product Image**