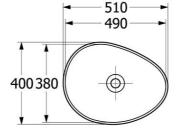

### **Product Details**

Code: 4A7351R7
Brand: Villeroy & Boch

Range: Antao
Warranty: 10 Years\*
Product Width: 510 mm
Product Depth: 400 mm
WELS: N/A

## **Technical Specification**