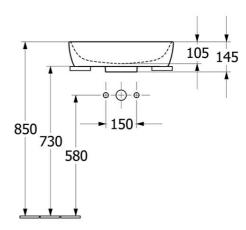

# Antao 510 Vessel Basin

CERAMICPLUS | NO OVERFLOW | PURE BLACK

### **Product Image**



### **Product Details**

Code: 4A7351R7
Brand: Villeroy & Boch

Range: Antao
Warranty: 10 Years\*
Product Width: 510 mm
Product Depth: 400 mm
WELS: N/A

### **Additional Features**

## **Technical Specification**

#### **Required Product**

32mm Waste

### **Recommended Products**

K316-D Pop Up Waste series

#### **Additional Notes**

- Supplied with non-closeable waste
- Check for suitability to your requirements.





\*Please visit argentaust.com.au/warranty to view the full warranty

Note: All dimensions are in millimetres and are subject to normal manufacturing variations. Always use the physical product measurements for cut-outs and rough-ins as the technical details shown may differ from the actual product. Use acetic cured silicone sealant. Do not use epoxy type adhesives. Clean with damp cloth. Do not use abrasive cleaners, liquids or pastes.