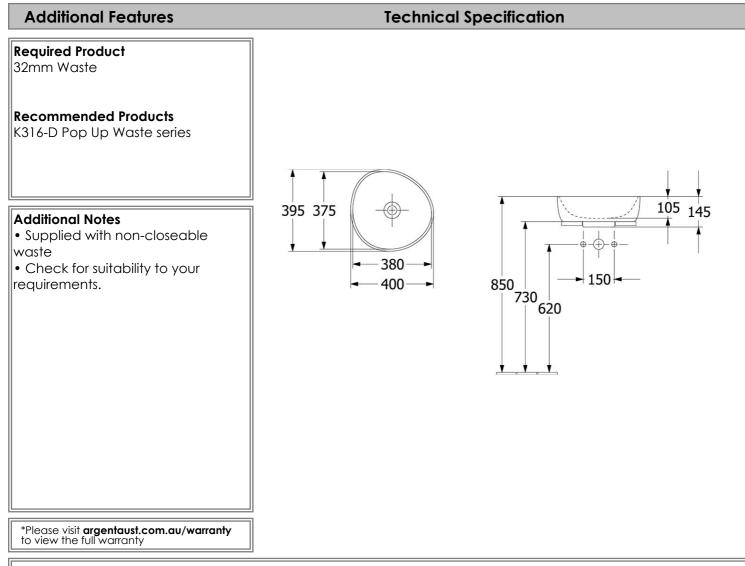

## **Product Details**

Code:4A7240RWBrand:Villeroy & BochRange:AntaoWarranty:10 Years\*Product Width:400 mmProduct Depth:395 mmWELS:N/A

Note: All dimensions are in millimetres and are subject to normal manufacturing variations. Always use the physical product measurements for cut-outs and rough-ins as the technical details shown may differ from the actual product. Use acetic cured silicone sealant. Do not use epoxy type adhesives. Clean with damp cloth. Do not use abrasive cleaners, liquids or pastes.