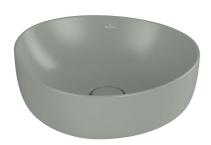

## Antao 400 Vessel Basin

CERAMICPLUS | NO OVERFLOW | MORNING GREEN

## **Product Image**

## **Product Details**

Code:4A7240R8Brand:Villeroy & BochRange:AntaoWarranty:10 Years\*Product Width:400 mmProduct Depth:395 mmWELS:N/A

Note: All dimensions are in millimetres and are subject to normal manufacturing variations. Always use the physical product measurements for cut-outs and rough-ins as the technical details shown may differ from the actual product. Use acetic cured silicone sealant. Do not use epoxy type adhesives. Clean with damp cloth. Do not use abrasive cleaners, liquids or pastes.