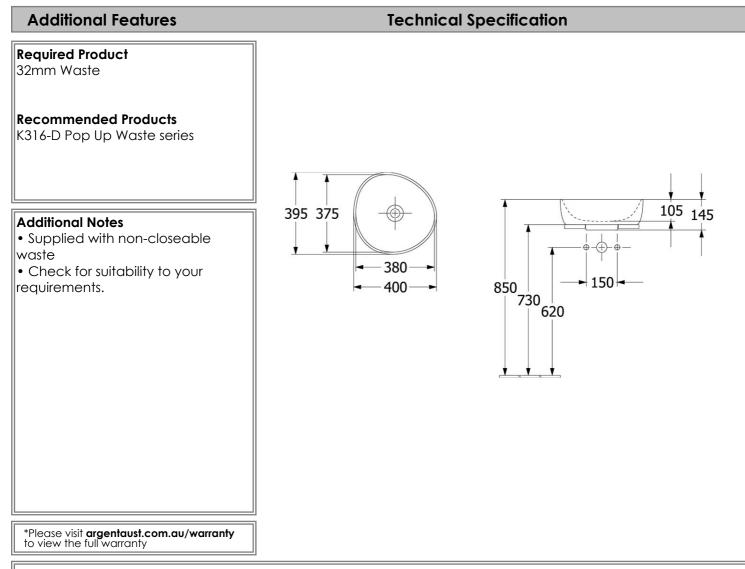

## **Product Details**

Code:4A7240R8Brand:Villeroy & BochRange:AntaoWarranty:10 Years\*Product Width:400 mmProduct Depth:395 mmWELS:N/A

Note: All dimensions are in millimetres and are subject to normal manufacturing variations. Always use the physical product measurements for cut-outs and rough-ins as the technical details shown may differ from the actual product. Use acetic cured silicone sealant. Do not use epoxy type adhesives. Clean with damp cloth. Do not use abrasive cleaners, liquids or pastes.