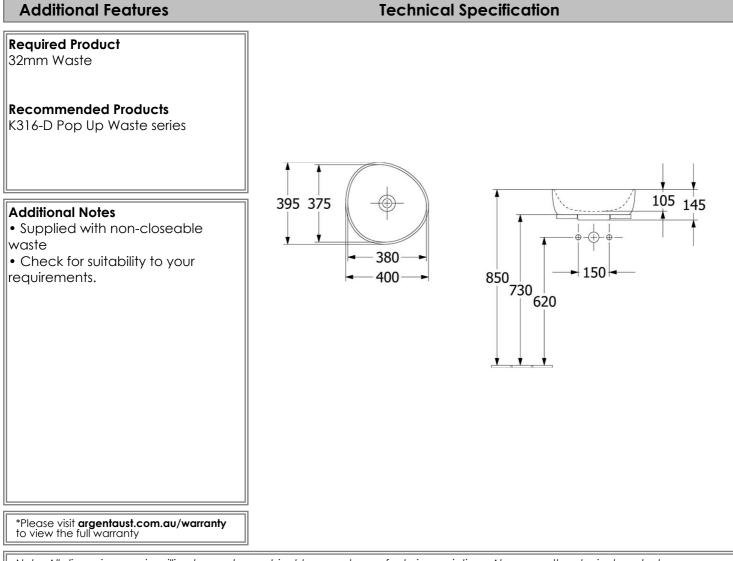

## **Product Details**

| Code:          | 4A7240R1        |
|----------------|-----------------|
| Brand:         | Villeroy & Boch |
| Range:         | Antao           |
| Warranty:      | 10 Years*       |
| Product Width: | 400 mm          |
| Product Depth: | 395 mm          |
| WELS:          | N/A             |

Note: All dimensions are in millimetres and are subject to normal manufacturing variations. Always use the physical product measurements for cut-outs and rough-ins as the technical details shown may differ from the actual product. Use acetic cured silicone sealant. Do not use epoxy type adhesives. Clean with damp cloth. Do not use abrasive cleaners, liquids or pastes.