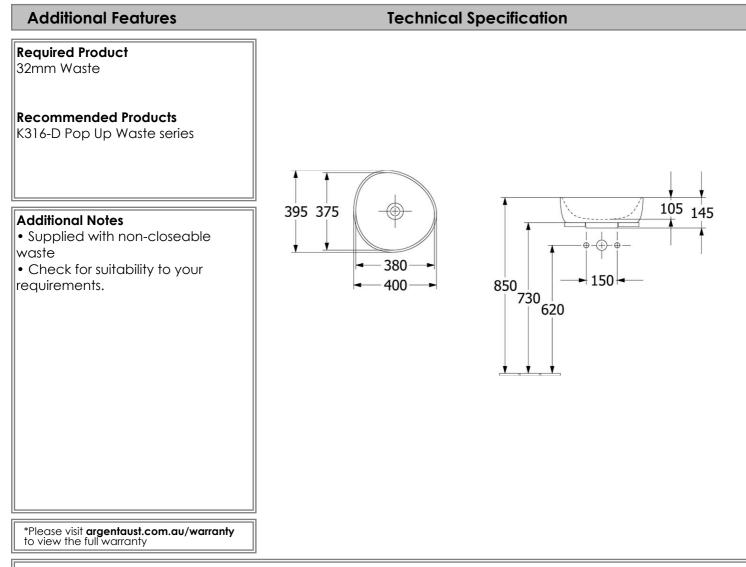

## **Product Details**

| Code:          | 4A7240AM        |
|----------------|-----------------|
| Brand:         | Villeroy & Boch |
| Range:         | Antao           |
| Warranty:      | 10 Years*       |
| Product Width: | 400 mm          |
| Product Depth: | 395 mm          |
| WELS:          | N/A             |

Note: All dimensions are in millimetres and are subject to normal manufacturing variations. Always use the physical product measurements for cut-outs and rough-ins as the technical details shown may differ from the actual product. Use acetic cured silicone sealant. Do not use epoxy type adhesives. Clean with damp cloth. Do not use abrasive cleaners, liquids or pastes.