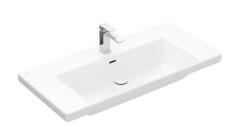

# Subway 3.0 1000 Wall Basin

Stone White, 1 Tap hole, Slot Overflow, Titan Ceram

## **Product Image**

Code: 4A70A5RWCB
Brand: Villeroy & Boch
Range: Subway 3.0
Warranty: 10 Years\*
Product Width: 1,000 mm
Product Depth: 470 mm
Product Heiaht: 45