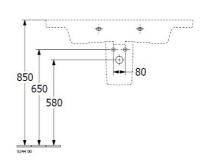

### Installation Instructions

\* Supplied with 9961 Mounting set

\*Please visit argentaust.com.au/warranty to view the full warranty

Note: All dimensions are in millimetres and are subject to normal manufacturing variations. Always use the physical product measurements for cut-outs and rough-ins as the technical details shown may differ from the actual product. Use acetic cured silicone sealant. Do not use epoxy type adhesives. Clean with damp cloth. Do not use abrasive cleaners, liquids or pastes.