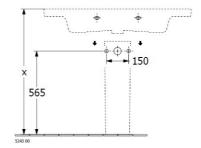

### Installation Instructions

\* Supplied with 9961 Mounting set

\*Please visit argentaust.com.au/warranty to view the full warranty

Note: All dimensions are in millimetres and are subject to normal manufacturing variations. Always use the physical product measurements for cut-outs and rough-ins as the technical details shown may differ from the actual product. Use acetic cured silicone sealant. Do not use epoxy type adhesives. Clean with damp cloth. Do not use abrasive cleaners, liquids or pastes.