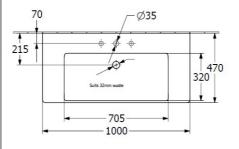

## **Product Image**

Code: 4A70A5RWCB
Brand: Villeroy & Boch
Range: Subway 3.0
Warranty: 10 Years\*
Product Width: 1,000 mm
Product Depth: 470 mm
Product Heiaht: 45

## Required Product

32mm Waste