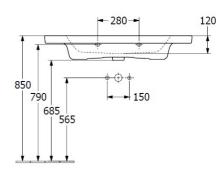

### Installation Instructions

\* Supplied with 9961 Mounting set

\*Please visit argentaust.com.au/warranty to view the full warranty

Note: All dimensions are in millimetres and are subject to normal manufacturing variations. Always use the physical product measurements for cut-outs and rough-ins as the technical details shown may differ from the actual product. Use acetic cured silicone sealant. Do not use epoxy type adhesives. Clean with damp cloth. Do not use abrasive cleaners, liquids or pastes.