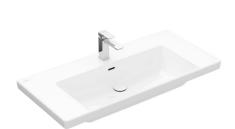

### **Product Image**

### **Product Details**

Code: 4A70A501CB
Brand: Villeroy & Boch
Range: Subway 3.0
Warranty: 10 Years\*
Product Width: 1,000 mm
Product Depth: 470 mm
Product Height: 45 mm

**Technical Specification** 