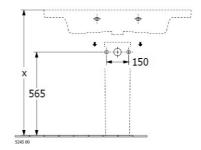

#### Installation Instructions

\* Supplied with 9961 Mounting set

\*Please visit argentaust.com.au/warranty to view the full warranty

Note: All dimensions are in millimetres and are subject to normal manufacturing variations. Always use the physical product measurements for cut-outs and rough-ins as the technical details shown may differ from the actual product. Use acetic cured silicone sealant. Do not use epoxy type adhesives. Clean with damp cloth. Do not use abrasive cleaners, liquids or pastes.