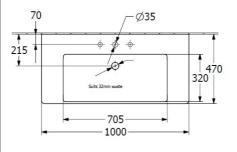

### **Product Details**

Code: 4A70A501CB
Brand: Villeroy & Boch
Range: Subway 3.0
Warranty: 10 Years\*
Product Width: 1,000 mm
Product Depth: 470 mm
Product Height: 45 mm

**Technical Specification** 