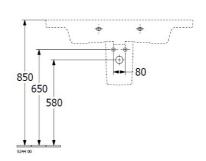

#### Installation Instructions

\* Supplied with 9961 Mounting set

\*Please visit argentaust.com.au/warranty to view the full warranty

Note: All dimensions are in millimetres and are subject to normal manufacturing variations. Always use the physical product measurements for cut-outs and rough-ins as the technical details shown may differ from the actual product. Use acetic cured silicone sealant. Do not use epoxy type adhesives. Clean with damp cloth. Do not use abrasive cleaners, liquids or pastes.