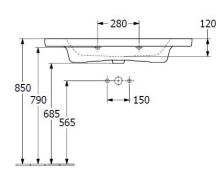

### **Product Details**

Code: 4A70A501CB
Brand: Villeroy & Boch
Range: Subway 3.0
Warranty: 10 Years\*
Product Width: 1,000 mm
Product Depth: 470 mm
Product Height: 45 mm

**Technical Specification** 