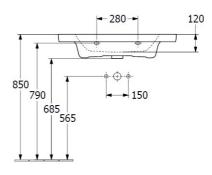

#### **Product Details**

Code: 4A708001CB
Brand: Villeroy & Boch
Range: Subway 3.0
Warranty: 10 Years\*
Product Width: 800 mm
Product Depth: 470 mm
Product Height: 45 mm

**Technical Specification** 

#### Installation Instructions

\* Supplied with 9961 Mounting set

\*Please visit **argentaust.com.au/warranty** to view the full warranty

Note: All dimensions are in millimetres and are subject to normal manufacturing variations. Always use the physical product measurements for cut-outs and rough-ins as the technical details shown may differ from the actual product. Use acetic cured silicone sealant. Do not use epoxy type adhesives. Clean with damp cloth. Do not use abrasive cleaners, liquids or pastes.