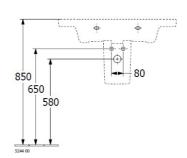

#### Installation Instructions

\* Supplied with 9961 Mounting set

\*Please visit **argentaust.com.au/warranty** to view the full warranty

Note: All dimensions are in millimetres and are subject to normal manufacturing variations. Always use the physical product measurements for cut-outs and rough-ins as the technical details shown may differ from the actual product. Use acetic cured silicone sealant. Do not use epoxy type adhesives. Clean with damp cloth. Do not use abrasive cleaners, liquids or pastes.