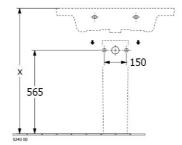

#### Installation Instructions

\* Supplied with 9961 Mounting set

\*Please visit **argentaust.com.au/warranty** to view the full warranty

Note: All dimensions are in millimetres and are subject to normal manufacturing variations. Always use the physical product measurements for cut-outs and rough-ins as the technical details shown may differ from the actual product. Use acetic cured silicone sealant. Do not use epoxy type adhesives. Clean with damp cloth. Do not use abrasive cleaners, liquids or pastes.