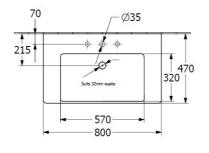

#### **Product Details**

Code: 4A708001CB
Brand: Villeroy & Boch
Range: Subway 3.0
Warranty: 10 Years\*
Product Width: 800 mm
Product Depth: 470 mm
Product Height: 45 mm

**Technical Specification** 

### **Required Product**

32mm Waste