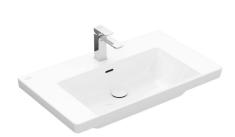

## **Product Image**

#### **Product Details**

Code: 4A708001CB
Brand: Villeroy & Boch
Range: Subway 3.0
Warranty: 10 Years\*
Product Width: 800 mm
Product Depth: 470 mm
Product Height: 45 mm

**Technical Specification** 