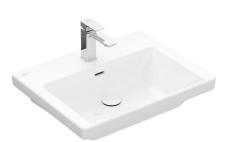

## Subway 3.0 600 Wall Basin

1 Tap hole, Slot Overflow, TitanCeram, Trap Cover

4A706001TB

Subway 3.0 10 Years\*

600 mm 470 mm

45 mm

Villeroy & Boch

**Product Details** 

## **Product Image**

Image depicted without trap cover