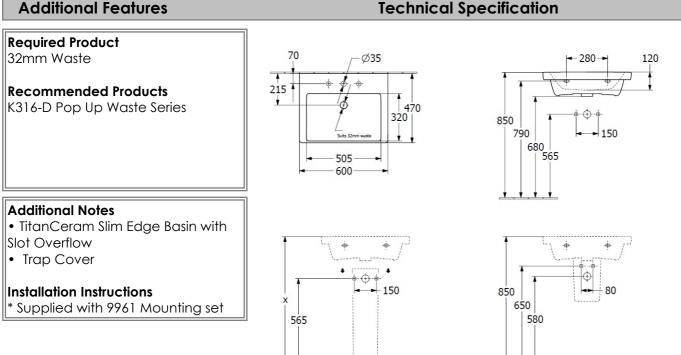

## **Additional Features**

\*Please visit argentaust.com.au/warranty to view the full warranty

Note: All dimensions are in millimetres and are subject to normal manufacturing variations. Always use the physical product measurements for cut-outs and rough-ins as the technical details shown may differ from the actual product. Use acetic cured silicone sealant. Do not use epoxy type adhesives. Clean with damp cloth. Do not use abrasive cleaners, liquids or pastes.