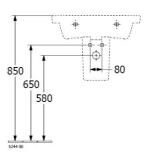

#### Installation Instructions

\* Supplied with 9961 Mounting set

\*Please visit argentaust.com.au/warranty to view the full warranty

Note: All dimensions are in millimetres and are subject to normal manufacturing variations. Always use the physical product measurements for cut-outs and rough-ins as the technical details shown may differ from the actual product. Use acetic cured silicone sealant. Do not use epoxy type adhesives. Clean with damp cloth. Do not use abrasive cleaners, liquids or pastes.