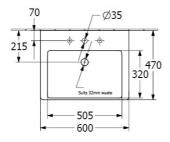

### **Product Details**

Code: 4A706001CB
Brand: Villeroy & Boch
Range: Subway 3.0
Warranty: 10 Years\*
Product Width: 600 mm
Product Depth: 470 mm
Product Height 45 mm

**Technical Specification** 