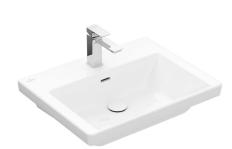

### **Product Image**

### **Product Details**

Code: 4A706001CB
Brand: Villeroy & Boch
Range: Subway 3.0
Warranty: 10 Years\*
Product Width: 600 mm
Product Depth: 470 mm
Product Height 45 mm

**Technical Specification** 