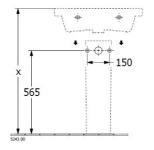

#### Installation Instructions

\* Supplied with 9961 Mounting set

\*Please visit argentaust.com.au/warranty to view the full warranty

Note: All dimensions are in millimetres and are subject to normal manufacturing variations. Always use the physical product measurements for cut-outs and rough-ins as the technical details shown may differ from the actual product. Use acetic cured silicone sealant. Do not use epoxy type adhesives. Clean with damp cloth. Do not use abrasive cleaners, liquids or pastes.