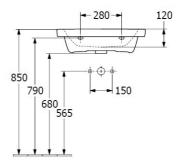

#### Installation Instructions

\* Supplied with 9961 Mounting set

\*Please visit argentaust.com.au/warranty to view the full warranty

Note: All dimensions are in millimetres and are subject to normal manufacturing variations. Always use the physical product measurements for cut-outs and rough-ins as the technical details shown may differ from the actual product. Use acetic cured silicone sealant. Do not use epoxy type adhesives. Clean with damp cloth. Do not use abrasive cleaners, liquids or pastes.