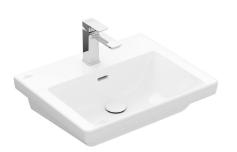

# Subway 3.0 550 Wall Basin

1 Tap hole,Slot Overflow,TitanCeram

#### **Product Image**

#### **Product Details**

| Code:           | 4A705501CB      |
|-----------------|-----------------|
| Brand:          | Villeroy & Boch |
| Range:          | Subway 3.0      |
| Warranty:       | 10 Years*       |
| Product Width:  | 550 mm          |
| Product Depth:  | 440 mm          |
| Product Height: | 45 mm           |