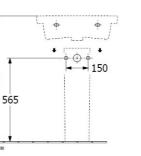

**Technical Specification** 

### Installation Instructions

\* Supplied with 9961 Mounting set

🚍 SCHELL