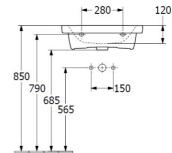

**Technical Specification** 

### Installation Instructions

\* Supplied with 9961 Mounting set

🚍 SCHELL