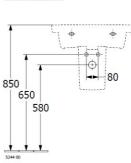

# Subway 3.0 550 Wall Basin

1 Tap hole,Slot Overflow,TitanCeram

#### **Product Image**



#### **Product Details**

| Code:           | 4A705501CB      |
|-----------------|-----------------|
| Brand:          | Villeroy & Boch |
| Range:          | Subway 3.0      |
| Warranty:       | 10 Years*       |
| Product Width:  | 550 mm          |
| Product Depth:  | 440 mm          |
| Product Height: | 45 mm           |

**Technical Specification** 

#### **Additional Features**

Required Product 32mm Waste

**Recommended Products** K316-D Pop Up Waste Series

Additional Notes

• TitanCeram Slim Edge Basin with Slot Overflow

### Installation Instructions

\* Supplied with 9961 Mounting set









🚍 SCHELL

## \*Please visit **argentaust.com.au/warranty** to view the full warranty

BETTE

Note: All dimensions are in millimetres and are subject to normal manufacturing variations. Always use the physical product measurements for cut-outs and rough-ins as the technical details shown may differ from the actual product. Use acetic cured silicone sealant. Do not use epoxy type adhesives. Clean with damp cloth. Do not use abrasive cleaners, liquids or pastes.

K> HANSA

argentaust.com.au