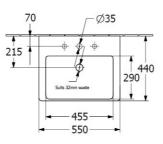

**Technical Specification** 

#### **Additional Features**

Required Product 32mm Waste

**Recommended Products** K316-D Pop Up Waste Series

Additional Notes

• TitanCeram Slim Edge Basin with Slot Overflow