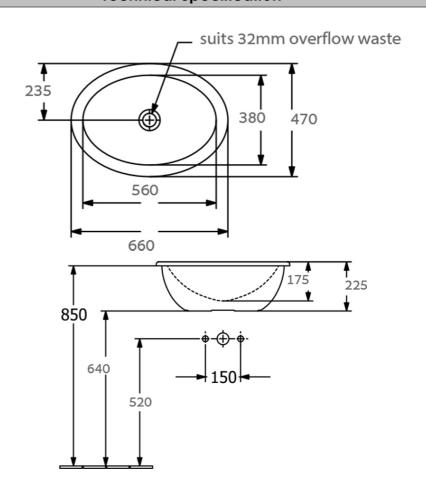

## **Required Product**

32mm Overflow Waste

# **Technical Specification**

\*Please visit argentaust.com.au/warranty to view the full warranty

Note: All dimensions are in millimetres and are subject to normal manufacturing variations. Always use the physical product measurements for cut-outs and rough-ins as the technical details shown may differ from the actual product. Use acetic cured silicone sealant. Do not use epoxy type adhesives. Clean with damp cloth. Do not use abrasive cleaners, liquids or pastes.