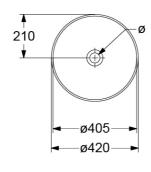

# **Technical Specification**

## **Product Details**

Code: 4A4600\$5
Brand: Villeroy & Boch

Range: LOOP
Warranty: 10 Years\*
Product Width: 420 mm
Product Depth: 420 mm
WELS: N/A