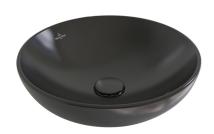

# Loop Slim 420 Round Vessel Basin

Ebony, No Taphole

## **Product Details**

Code: 4A4600\$5
Brand: Villeroy & Boch

Range: LOOP
Warranty: 10 Years\*
Product Width: 420 mm
Product Depth: 420 mm
WELS: N/A