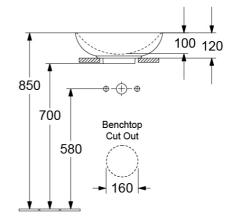

# **Technical Specification**

### Installation Instructions

- \* 160mm Benchtop Cutout required
- \* Slot Overflow to be installed at the front of the cabinet

\*Please visit argentaust.com.au/warranty to view the full warranty

Note: All dimensions are in millimetres and are subject to normal manufacturing variations. Always use the physical product measurements for cut-outs and rough-ins as the technical details shown may differ from the actual product. Use acetic cured silicone sealant. Do not use epoxy type adhesives. Clean with damp cloth. Do not use abrasive cleaners, liquids or pastes.