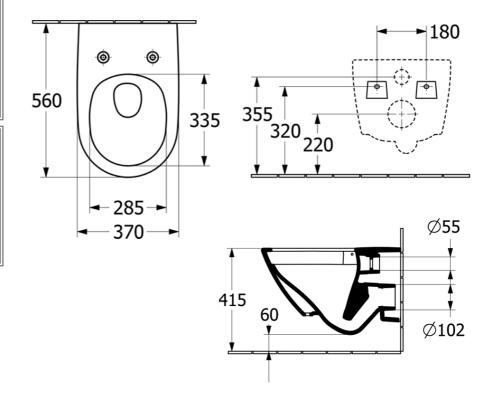

#### **Product Details**

Code: 4674TORWS4B Brand: Villeroy & Boch

Range: Antao Warranty: 10 Years\* Product Width: 373 mm Product Depth: 445 mm

**Technical Specification** 

WELS: 4 Star 3.5 LPM, Reg #: L07722

#### Installation Instructions

\* Featuring Villeroy & Boch SupraFix Technology

\*Please visit argentaust.com.au/warranty to view the full warranty

Note: All dimensions are in millimetres and are subject to normal manufacturing variations. Always use the physical product measurements for cut-outs and rough-ins as the technical details shown may differ from the actual product. Use acetic cured silicone sealant. Do not use epoxy type adhesives. Clean with damp cloth. Do not use abrasive cleaners, liquids or pastes.