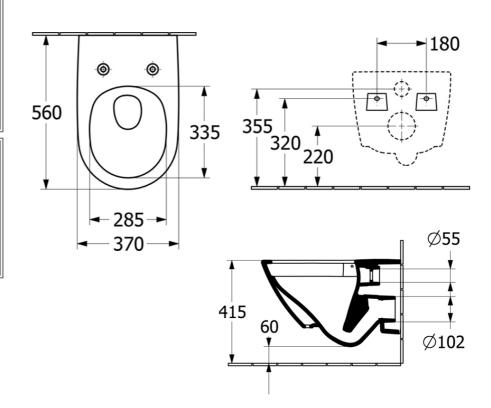

# Technical Specification

\*Please visit argentaust.com.au/warranty to view the full warranty

Note: All dimensions are in millimetres and are subject to normal manufacturing variations. Always use the physical product measurements for cut-outs and rough-ins as the technical details shown may differ from the actual product. Use acetic cured silicone sealant. Do not use epoxy type adhesives. Clean with damp cloth. Do not use abrasive cleaners, liquids or pastes.

#### **Product Details**

Code: 4674T0R8S4B
Brand: Villeroy & Boch

Range: Antao Warranty: 10 Years\* Product Width: 373 mm Product Depth: 445 mm

WELS: 4 Star 3.5 LPM, Reg #: L07722