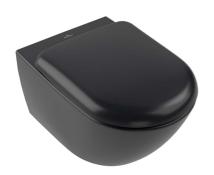

# Antao Wall Hung Toilet P Trap | TwistFlush | Pure Black | CeramicPlus | Soft

Close Seat

### **Product Image**

### **Product Details**

Code: 4674TOR7S4B Brand: Villeroy & Boch

Range: Antao Warranty: 10 Years\* Product Width: 373 mm Product Depth: 445 mm

WELS: 4 Star 3.5 LPM, Reg #: L07722