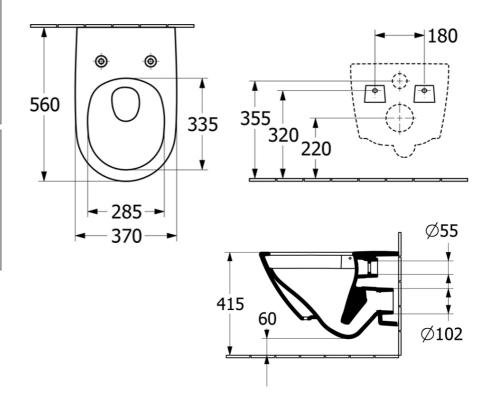

# **Technical Specification**

### Installation Instructions

\* Featuring Villeroy & Boch SupraFix Technology

\*Please visit argentaust.com.au/warranty to view the full warranty

Note: All dimensions are in millimetres and are subject to normal manufacturing variations. Always use the physical product measurements for cut-outs and rough-ins as the technical details shown may differ from the actual product. Use acetic cured silicone sealant. Do not use epoxy type adhesives. Clean with damp cloth. Do not use abrasive cleaners, liquids or pastes.