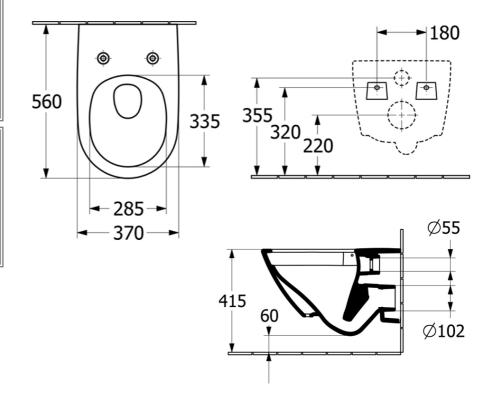

# Technical Specification

\*Please visit **argentaust.com.au/warranty** to view the full warranty

Note: All dimensions are in millimetres and are subject to normal manufacturing variations. Always use the physical product measurements for cut-outs and rough-ins as the technical details shown may differ from the actual product. Use acetic cured silicone sealant. Do not use epoxy type adhesives. Clean with damp cloth. Do not use abrasive cleaners, liquids or pastes.