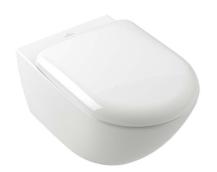

# **Antao Wall Hung Toilet**

P Trap | TwistFlush | CeramicPlus | Soft Close Seat

## **Product Image**



## **Product Details**

**Code:** 4674TOR1S4B Brand: Villeroy & Boch

Range: Antao
Warranty: 10 Years\*
Product Width: 373 mm
Product Depth: 445 mm

WELS: 4 Star 3.5 LPM, Reg #: L07722

## **Additional Features**

### **Required Product**

Matching In Wall Cistern with Frame

#### **Recommended Products**

ViConnect 92233500 or 92233600 Cistern with Frame with E100 E200 Or E300 ViConnect Flush Plate

## **Additional Notes**

- TwistFlush
- Fully Smooth Sided
- Soft Close Seat

### Installation Instructions

\* Featuring Villeroy & Boch SupraFix Technology

# Technical Specification



\*Please visit **argentaust.com.au/warranty** to view the full warranty

Note: All dimensions are in millimetres and are subject to normal manufacturing variations. Always use the physical product measureme