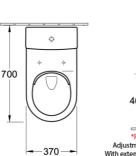

### **Product Details**

Code: 4672T101L4B
Brand: Villeroy & Boch
Range: Subway 3.0
Warranty: 10 Years\*
Product Width: 370 mm
Product Depth: 700 mm

WELS: 4 Star 3.5 LPM, Reg #: L04768

### Installation Instructions

- \* Rec set out 140mm
- \* S trap set out 110 200mm
- \* 200 290mm with Optional B8080 Vario