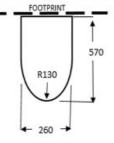

# **Technical Specification**

\*Please visit argentaust.com.au/warranty to view the full warranty

Note: All dimensions are in millimetres and are subject to normal manufacturing variations. Always use the physical product measurements for cut-outs and rough-ins as the technical details shown may differ from the actual product. Use acetic cured silicone sealant. Do not use epoxy type adhesives. Clean with damp cloth. Do not use abrasive cleaners, liquids or pastes.