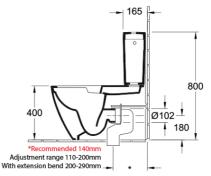

### Installation Instructions

- \* Rec set out 140mm
- \* S trap set out 110 200mm
- \* 200 290mm with Optional B8080 Vario

# **Technical Specification**

\*Please visit argentaust.com.au/warranty to view the full warranty

Note: All dimensions are in millimetres and are subject to normal manufacturing variations. Always use the physical product measurements for cut-outs and rough-ins as the technical details shown may differ from the actual product. Use acetic cured silicone sealant. Do not use epoxy type adhesives. Clean with damp cloth. Do not use abrasive cleaners, liquids or pastes.