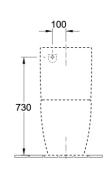

### **Product Details**

Code: 4672T101L4B
Brand: Villeroy & Boch
Range: Subway 3.0
Warranty: 10 Years\*
Product Width: 370 mm
Product Depth: 700 mm

WELS: 4 Star 3.5 LPM, Reg #: L04768

# **Technical Specification**

\*Please visit argentaust.com.au/warranty to view the full warranty

Note: All dimensions are in millimetres and are subject to normal manufacturing variations. Always use the physical product measurements for cut-outs and rough-ins as the technical details shown may differ from the actual product. Use acetic cured silicone sealant. Do not use epoxy type adhesives. Clean with damp cloth. Do not use abrasive cleaners, liquids or pastes.