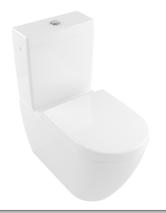

### **Product Image**

### **Product Details**

Code: 4672T101L4B
Brand: Villeroy & Boch
Range: Subway 3.0
Warranty: 10 Years\*
Product Width: 370 mm
Product Depth: 700 mm

WELS: 4 Star 3.5 LPM, Reg #: L04768