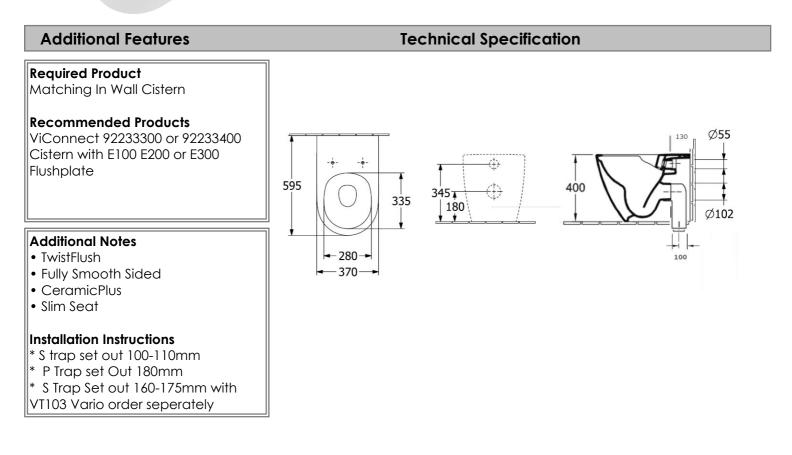

## Product Details

Code:467111RWS4BMWBrand:Villeroy & BochRange:Subway 3.0Warranty:10 Years\*Product Width:370 mmProduct Depth:595 mmWELS:4 Star 3.5 LPM, Reg #: L07242

\*Please visit **argentaust.com.au/warranty** to view the full warranty

BETTE

Note: All dimensions are in millimetres and are subject to normal manufacturing variations. Always use the physical product measurements for cut-outs and rough-ins as the technical details shown may differ from the actual product. Use acetic cured silicone sealant. Do not use epoxy type adhesives. Clean with damp cloth. Do not use abrasive cleaners, liquids or pastes.