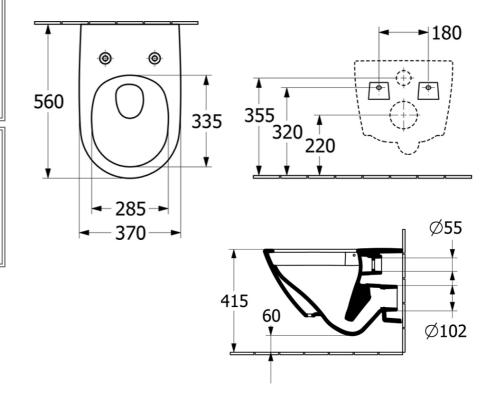

# Technical Specification

\*Please visit **argentaust.com.au/warranty** to view the full warranty

Note: All dimensions are in millimetres and are subject to normal manufacturing variations. Always use the physical product measurements for cut-outs and rough-ins as the technical details shown may differ from the actual product. Use acetic cured silicone sealant. Do not use epoxy type adhesives. Clean with damp cloth. Do not use abrasive cleaners, liquids or pastes.