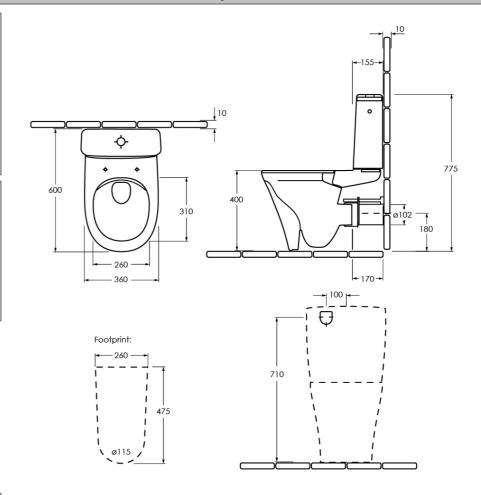

# **Technical Specification**

\*Please visit argentaust.com.au/warranty to view the full warranty

Note: All dimensions are in millimetres and are subject to normal manufacturing variations. Always use the physical product measurements for cut-outs and rough-ins as the technical details shown may differ from the actual product. Use acetic cured silicone sealant. Do not use epoxy type adhesives. Clean with damp cloth. Do not use abrasive cleaners, liquids or pastes.