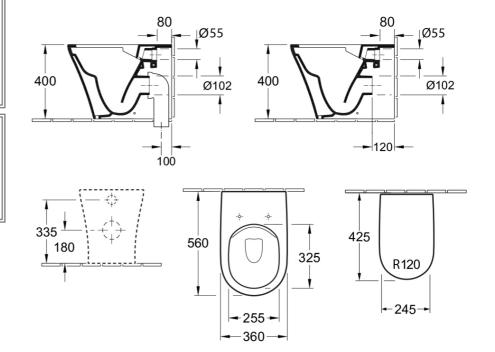

### **Technical Specification**

\*Please visit argentaust.com.au/warranty to view the full warranty

Note: All dimensions are in millimetres and are subject to normal manufacturing variations. Always use the physical product measurements for cut-outs and rough-ins as the technical details shown may differ from the actual product. Use acetic cured silicone sealant. Do not use epoxy type adhesives. Clean with damp cloth. Do not use abrasive cleaners, liquids or pastes.