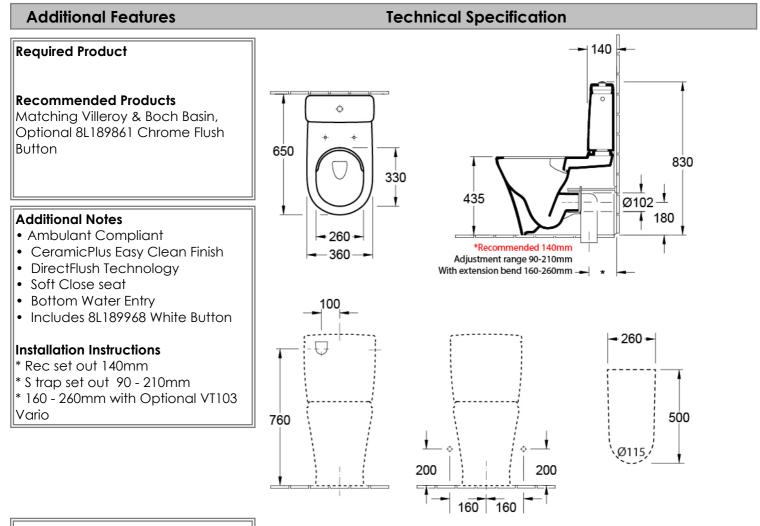

## **Product Details**

| Code:          | 4606F1R1S4DB                  |
|----------------|-------------------------------|
| Brand:         | Villeroy & Boch               |
| Range:         | O.novo 2.0                    |
| Warranty:      | 10 Years*                     |
| Product Width: | 360 mm                        |
| Product Depth: | 660 mm                        |
| WELS:          | 4 Star 3.5 LPM, Reg #: L05396 |

\*Please visit **argentaust.com.au/warranty** to view the full warranty

BETTE

Note: All dimensions are in millimetres and are subject to normal manufacturing variations. Always use the physical product measurements for cut-outs and rough-ins as the technical details shown may differ from the actual product. Use acetic cured silicone sealant. Do not use epoxy type adhesives. Clean with damp cloth. Do not use abrasive cleaners, liquids or pastes.