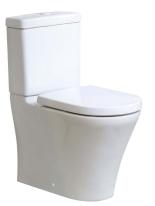

## O.novo 2.0 DirectFlush Back To Wall Toilet

S & P Trap | Bottom Entry | Ceramicplus

## **Product Image**

## **Product Details**

| Code:          | 4606F1R1S4DB                  |
|----------------|-------------------------------|
| Brand:         | Villeroy & Boch               |
| Range:         | O.novo 2.0                    |
| Warranty:      | 10 Years*                     |
| Product Width: | 360 mm                        |
| Product Depth: | 660 mm                        |
| WELS:          | 4 Star 3.5 LPM, Reg #: L05396 |