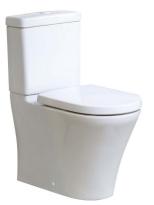

## O.novo 2.0 DirectFlush BTW Toilet

S Trap | Bottom Entry

## Product Image

## **Product Details**

 Code:
 4606F101S4DB

 Brand:
 Villeroy & Boch

 Range:
 O.novo 2.0

 Warranty:
 10 Years\*

 Product Width:
 360 mm

 Product Depth:
 660 mm

 WELS:
 4 Star 3.5 LPM, Reg #: L05394