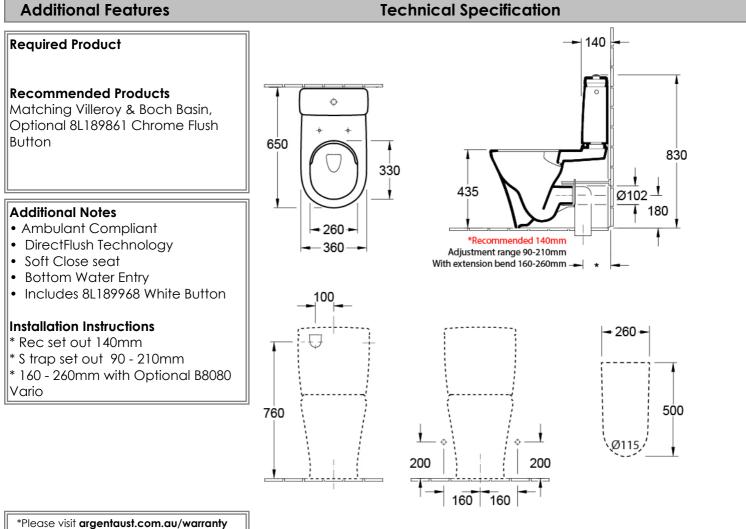

## O.novo 2.0 DirectFlush BTW Toilet

S Trap | Bottom Entry

## **Product Details**

 Code:
 4606F101S4DB

 Brand:
 Villeroy & Boch

 Range:
 O.novo 2.0

 Warranty:
 10 Years\*

 Product Width:
 360 mm

 Product Depth:
 660 mm

 WELS:
 4 Star 3.5 LPM, Reg #: L05394

\*Please visit **argentaust.com.au/warranty** to view the full warranty

BETTE

Note: All dimensions are in millimetres and are subject to normal manufacturing variations. Always use the physical product measurements for cut-outs and rough-ins as the technical details shown may differ from the actual product. Use acetic cured silicone sealant. Do not use epoxy type adhesives. Clean with damp cloth. Do not use abrasive cleaners, liquids or pastes.