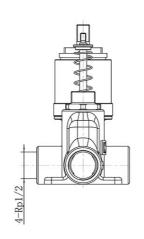

## **Technical Specification**

- Lead Free
- One Body For All Colours &
- Designs
- Choose Colour & Design In Final
- Stage of Building/Renovation
- 4 Screw Fixing for Accurate
- Installation
- Compact Body

**T**SCHELL

\*Please visit **argentaust.com.au/warranty** to view the full warranty

BETTE

Note: All dimensions are in millimetres and are subject to normal manufacturing variations. Always use the physical product measurements for cut-outs and rough-ins as the technical details shown may differ from the actual product. Use acetic cured silicone sealant. Do not use epoxy type adhesives. Clean with damp cloth. Do not use abrasive cleaners, liquids or pastes.