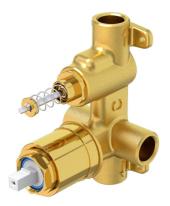

## **Product Image**

**Additional Features** 

**Recommended Products** 

**Required Product** 

## **Product Details**

**Code:** Brand: Range: Warranty: WELS: 4485500 Villeroy & Boch ColourChoice 15 Years\* N/A

## **Technical Specification**

- Lead Free
- One Body For All Colours &
- Designs
- Choose Colour & Design In Final
- Stage of Building/Renovation
- 4 Screw Fixing for Accurate
- Installation
- Compact Body