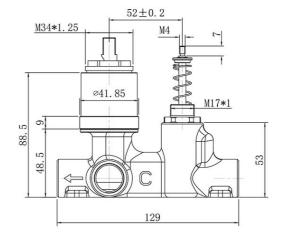

## **Technical Specification**

- Lead Free
- One Body For All Colours &
- Designs
- Choose Colour & Design In Final
- Stage of Building/Renovation
- 4 Screw Fixing for Accurate
- Installation
- Compact Body

**T**SCHELL

\*Please visit **argentaust.com.au/warranty** to view the full warranty

BETTE

Note: All dimensions are in millimetres and are subject to normal manufacturing variations. Always use the physical product measurements for cut-outs and rough-ins as the technical details shown may differ from the actual product. Use acetic cured silicone sealant. Do not use epoxy type adhesives. Clean with damp cloth. Do not use abrasive cleaners, liquids or pastes.