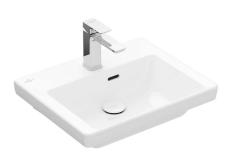

### **Product Image**

#### **Product Details**

| Code:          | 43705001CB      |
|----------------|-----------------|
| Brand:         | Villeroy & Boch |
| Range:         | Subway 3.0      |
| Warranty:      | 10 Years*       |
| Product Width: | 500 mm          |
| Product Depth: | 400 mm          |
| Product Height | 45 mm           |