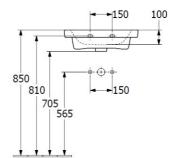

#### **Product Details**

| Code:          | 43705001CB      |
|----------------|-----------------|
| Brand:         | Villeroy & Boch |
| Range:         | Subway 3.0      |
| Warranty:      | 10 Years*       |
| Product Width: | 500 mm          |
| Product Depth: | 400 mm          |
| Product Height | 45 mm           |

Installation Instructions \* Supplied with 9961 Mounting set