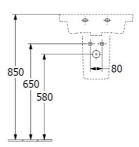

#### **Product Details**

| Code:          | 43705001CB      |
|----------------|-----------------|
| Brand:         | Villeroy & Boch |
| Range:         | Subway 3.0      |
| Warranty:      | 10 Years*       |
| Product Width: | 500 mm          |
| Product Depth: | 400 mm          |
| Product Height | 45 mm           |

Installation Instructions \* Supplied with 9961 Mounting set