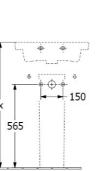

#### **Product Details**

| Code:          | 43705001CB      |
|----------------|-----------------|
| Brand:         | Villeroy & Boch |
| Range:         | Subway 3.0      |
| Warranty:      | 10 Years*       |
| Product Width: | 500 mm          |
| Product Depth: | 400 mm          |
| Product Height | 45 mm           |