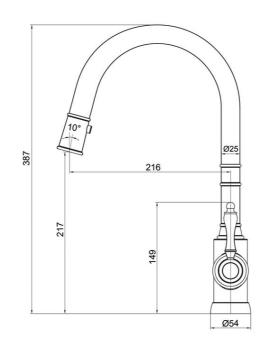

## Technical Specification

Note: All dimensions are in millimetres and are subject to normal manufacturing variations. It is reccommended to use the physical product measurements for cut-outs and rough-ins as the technical details shown may differ from the actual product. Use acetic cured silicone sealant. Do not use epoxy type adhesives. Clean with damp cloth. Do not use abrasive cleaners, liquids or pastes.