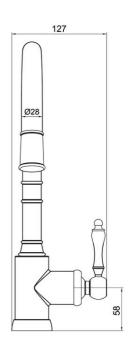

## Technical Specification

Note: All dimensions are in millimetres and are subject to normal manufacturing variations. It is reccommended to use the physical product measurements for cut-outs and rough-ins as the technical details shown may differ from the actual product. Use acetic cured silicone sealant. Do not use epoxy type adhesives. Clean with damp cloth. Do not use abrasive cleaners, liquids or pastes.