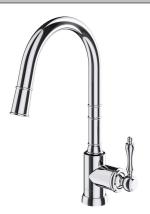

## **Product Image**

### **Product Details**

Code: 4318861

Brand: Villeroy & Boch
Range: Avia 2.0

Warranty: 15 Years\*

WELS: 5 Star 6 LPM, Reg #: T43053