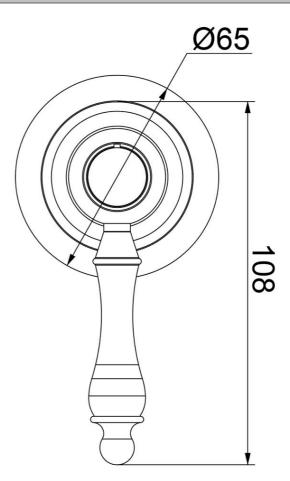

#### **Additional Notes**

- 35mm Ceramic Cartridge
- Compact 65mm Plate
- Matching Showers & Accessories

#### **Technical Specification**

\*Please visit **argentaust.com.au/warranty** to view the full warranty

BETTE

Note: All dimensions are in millimetres and are subject to normal manufacturing variations. It is reccommended to use the physical product measurements for cut-outs and rough-ins as the technical details shown may differ from the actual product. Use acetic cured silicone sealant. Do not use epoxy type adhesives. Clean with damp cloth. Do not use abrasive cleaners, liquids or pastes.