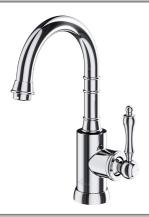

## **Product Image**

### **Product Details**

Code: 4266561

Brand: Villeroy & Boch
Range: Avia 2.0

Warranty: 15 Years\*

WELS: 6 Star 4.5 LPM, Reg #: T43046