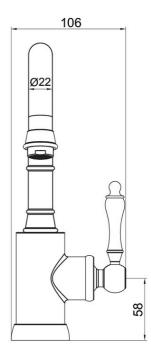

# Technical Specification

#### **Additional Notes**

- Lead Free
- 25mm Ceramic Cartridge
- Water & Energy Efficient
- Matching Showers & Accessories

\*Please visit argentaust.com.au/warranty to view the full warranty

Note: All dimensions are in millimetres and are subject to normal manufacturing variations. It is reccommended to use the physical product measurements for cut-outs and rough-ins as the technical details shown may differ from the actual product. Use acetic cured silicone sealant. Do not use epoxy type adhesives. Clean with damp cloth. Do not use abrasive cleaners, liquids or pastes.