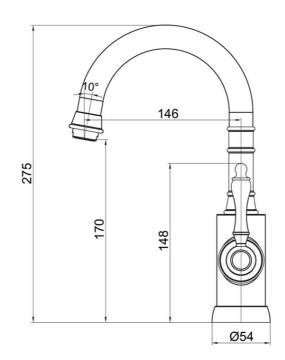

# Technical Specification

#### **Additional Notes**

- Lead Free
- 25mm Ceramic Cartridge
- Water & Energy Efficient
- Matching Showers & Accessories

\*Please visit argentaust.com.au/warranty to view the full warranty

Note: All dimensions are in millimetres and are subject to normal manufacturing variations. It is reccommended to use the physical product measurements for cut-outs and rough-ins as the technical details shown may differ from the actual product. Use acetic cured silicone sealant. Do not use epoxy type adhesives. Clean with damp cloth. Do not use abrasive cleaners, liquids or pastes.