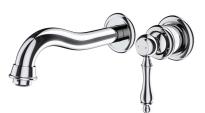

## Avia 2.0 Wall Mounted Basin Trim

## **Product Image**



## Product Details

**Code:** Brand: Range: Warranty: WELS: **4264561B** Villeroy & Boch Avia 2.0 15 Years\* *5 Star 5 LPM, Reg #:* T43051



\*Please visit **argentaust.com.au/warranty** to view the full warranty

Note: All dimensions are in millimetres and are subject to normal manufacturing variations. It is reccommended to use the physical product measurements for cut-outs and rough-ins as the technical details shown may differ from the actual product. Use acetic cured silicone sealant. Do not use epoxy type adhesives. Clean with damp cloth. Do not use abrasive cleaners, liquids or pastes.



BETTE

argentaust.com.au

K> HANSA

Argent

Villeroy & Boch Group

**T**SCHELL