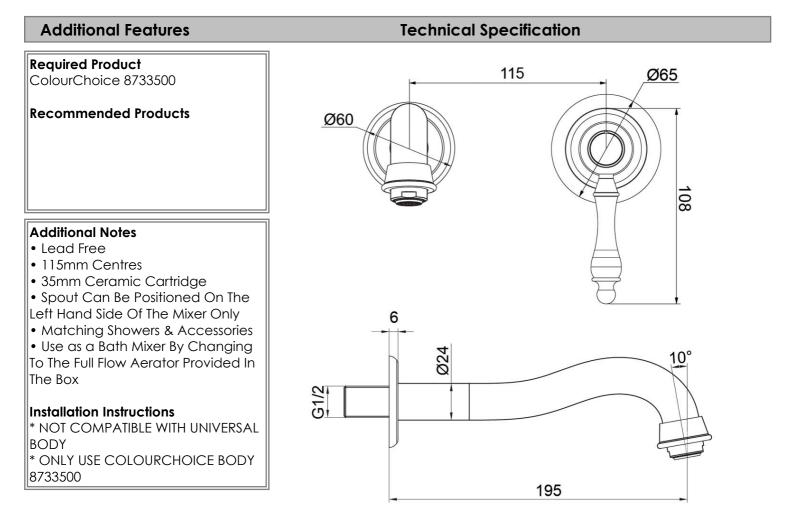

Note: All dimensions are in millimetres and are subject to normal manufacturing variations. It is reccommended to use the physical product measurements for cut-outs and rough-ins as the technical details shown may differ from the actual product. Use acetic cured silicone sealant. Do not use epoxy type adhesives. Clean with damp cloth. Do not use abrasive cleaners, liquids or pastes.