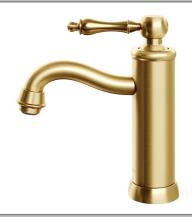

# Avia 2.0 Basin Mixer

**Brushed Gold** 

### **Product Image**

#### **Product Details**

Code: 4263585

Brand: Villeroy & Boch
Range: Avia 2.0

Warranty: 15 Years\*

WELS: 6 Star 4.5 LPM, Reg #: T43048