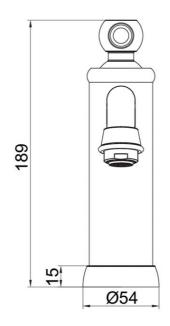

# Avia 2.0 Basin Mixer

**Brushed Gold** 

### **Product Image**



#### **Product Details**

Code: 4263585

Brand: Villeroy & Boch
Range: Avia 2.0

Warranty: 15 Years\*

WELS: 6 Star 4.5 LPM, Reg #: T43048

# **Additional Features**

# **Technical Specification**

### **Required Product**

#### **Recommended Products**

#### **Additional Notes**

- Lead Free
- 35mm Ceramic Cartridge
- Water & Energy Efficient
- Matching Showers & Accessories





\*Please visit argentaust.com.au/warranty to view the full warranty

Note: All dimensions are in millimetres and are subject to normal manufacturing variations. It is reccommended to use the physical product measurements for cut-outs and rough-ins as the technical details shown may differ from the actual product. Use acetic cured silicone sealant. Do not use epoxy type adhesives. Clean with damp cloth. Do not use abrasive cleaners, liquids or pastes.