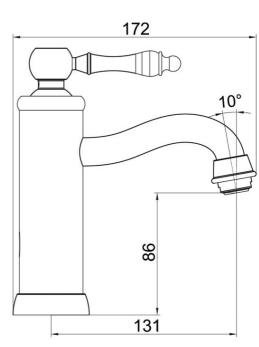

# Avia 2.0 Basin Mixer

**Brushed Gold** 

### **Product Image**



#### **Product Details**

Code: 4263585

Brand: Villeroy & Boch
Range: Avia 2.0

Warranty: 15 Years\*

WELS: 6 Star 4.5 LPM, Reg #: T43048

# **Additional Features**

# **Technical Specification**

### **Required Product**

#### **Recommended Products**

#### **Additional Notes**

- Lead Free
- 35mm Ceramic Cartridge
- Water & Energy Efficient
- Matching Showers & Accessories





\*Please visit argentaust.com.au/warranty to view the full warranty

Note: All dimensions are in millimetres and are subject to normal manufacturing variations. It is reccommended to use the physical product measurements for cut-outs and rough-ins as the technical details shown may differ from the actual product. Use acetic cured silicone sealant. Do not use epoxy type adhesives. Clean with damp cloth. Do not use abrasive cleaners, liquids or pastes.