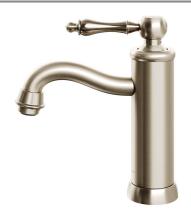

# Avia 2.0 Basin Mixer

**Brushed Nickel** 

## **Product Image**

## **Product Details**

Code: 4263580

Brand: Villeroy & Boch
Range: Avia 2.0

Warranty: 15 Years\*

WELS: 6 Star 4.5 LPM, Reg #: T43048