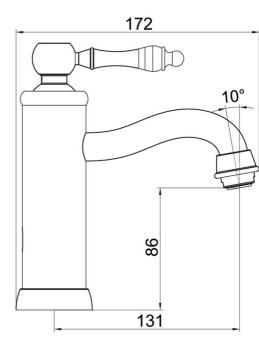

# Avia 2.0 Basin Mixer

**Brushed Nickel** 

## **Product Image**



## **Product Details**

Code: 4263580

Brand: Villeroy & Boch
Range: Avia 2.0

Warranty: 15 Years\*

WELS: 6 Star 4.5 LPM, Reg #: T43048

## **Additional Features**

## **Technical Specification**

## **Required Product**

#### **Recommended Products**

### **Additional Notes**

- Lead Free
- 35mm Ceramic Cartridge
- Water & Energy Efficient
- Matching Showers & Accessories





\*Please visit argentaust.com.au/warranty to view the full warranty

Note: All dimensions are in millimetres and are subject to normal manufacturing variations. It is reccommended to use the physical product measurements for cut-outs and rough-ins as the technical details shown may differ from the actual product. Use acetic cured silicone sealant. Do not use epoxy type adhesives. Clean with damp cloth. Do not use abrasive cleaners, liquids or pastes.