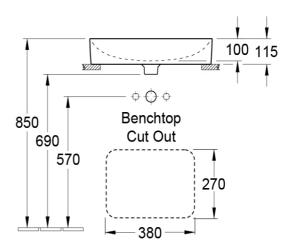

# **Technical Specification**

\*Please visit argentaust.com.au/warranty to view the full warranty

Note: All dimensions are in millimetres and are subject to normal manufacturing variations. Always use the physical product measurements for cut-outs and rough-ins as the technical details shown may differ from the actual product. Use acetic cured silicone sealant. Do not use epoxy type adhesives. Clean with damp cloth. Do not use abrasive cleaners, liquids or pastes.