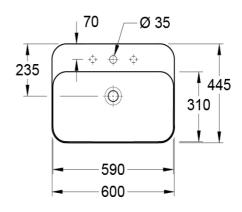

### **Product Details**

Code: 414260R1
Brand: Villeroy & Boch

Range: Finion
Warranty: 10 Years\*
Product Width: 600 mm
Product Depth: 445 mm
WELS: N/A

# **Technical Specification**

\*Please visit argentaust.com.au/warranty to view the full warranty

Note: All dimensions are in millimetres and are subject to normal manufacturing variations. Always use the physical product measurements for cut-outs and rough-ins as the technical details shown may differ from the actual product. Use acetic cured silicone sealant. Do not use epoxy type adhesives. Clean with damp cloth. Do not use abrasive cleaners, liquids or pastes.