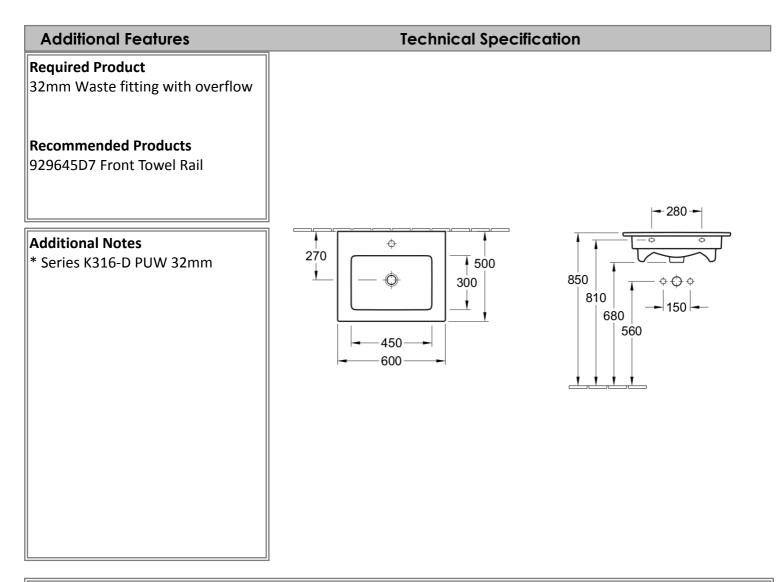

Product Details

Note: All dimensions are in millimetres and are subject to normal manufacturing variations. Always use the physical product measurements for cut-outs and rough-ins as the technical details shown may differ from the actual product. Use acetic cured silicone sealant. Do not use epoxy type adhesives. Clean with damp cloth. Do not use abrasive cleaners, liquids or pastes.