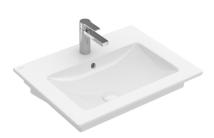

## Venticello 600 Wall Basin

1 Tap Hole

## Product Image

Π

Villeroy & Boch

| SKU:           | 41246001CB      |
|----------------|-----------------|
| Brand:         | Villeroy & Boch |
| Range:         | Venticello      |
| Warranty:      | 10 Years        |
| Product Width: | 600 mm          |
| Product Depth: | 500 mm          |
| WELS:          | N/A             |
|                |                 |