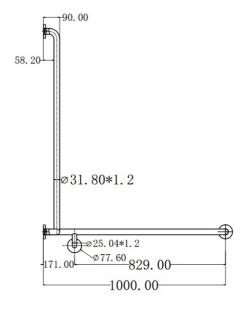

# **Advantage Corner 32 Grab Rail**

Left Hand

## **Product Image**



### **Product Details**

Code: 38828LH
Brand: Argent
Range: Advantage
Warranty: 5 Years\*
WELS: N/A

## **Additional Features**

# **Technical Specification**

# **Required Product**

#### **Recommended Products**

#### **Additional Notes**

- AdvantageSeal Flange
- Manufactured From 304 SS

#### Installation Instructions

\* Grab Rails to be installed to AS1428.1-2009 & AS3500 compliance requirements





\*Please visit argentaust.com.au/warranty to view the full warranty

Note: All dimensions are in millimetres and are subject to normal manufacturing variations. Always use the physical product measurements for cut-outs and rough-ins as the technical details shown may differ from the actual product. Use acetic cured silicone sealant. Do not use epoxy type adhesives. Clean with damp cloth. Do not use abrasive cleaners, liquids or pastes.