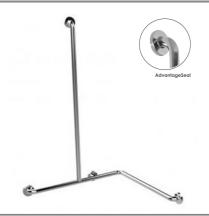

## **Product Image**

### **Product Details**

Code: 38828LH
Brand: Argent
Range: Advantage
Warranty: 5 Years\*
WELS: N/A

#### **Additional Notes**

- AdvantageSeal Flange
- Manufactured From 304 SS