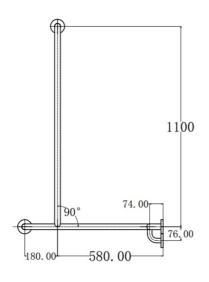

# **Advantage Corner 32 Grab Rail**

Left Hand

## **Product Image**



### **Product Details**

Code: 38828LH
Brand: Argent
Range: Advantage
Warranty: 5 Years\*
WELS: N/A

## **Additional Features**

# **Technical Specification**

# **Required Product**

#### **Recommended Products**

#### **Additional Notes**

- AdvantageSeal Flange
- Manufactured From 304 SS

#### Installation Instructions

\* Grab Rails to be installed to AS1428.1-2009 & AS3500 compliance requirements





\*Please visit argentaust.com.au/warranty to view the full warranty

Note: All dimensions are in millimetres and are subject to normal manufacturing variations. Always use the physical product measurements for cut-outs and rough-ins as the technical details shown may differ from the actual product. Use acetic cured silicone sealant. Do not use epoxy type adhesives. Clean with damp cloth. Do not use abrasive cleaners, liquids or pastes.