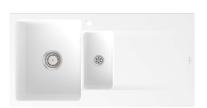

### **Product Image**

#### **Product Details**

**Code:** 333701RWLTB Brand: Villeroy & Boch

Range: Siluet
Warranty: 10 Years\*
Product Width: 1,000 mm
Product Height: 510 mm
Product Depth: 220 mm
Litre Capacity: 40 L