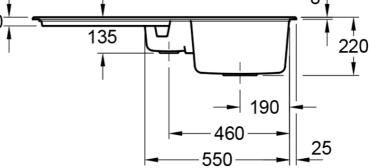

### **Technical Specification**

#### **Product Details**

**Code:** 333701RWLTB Brand: Villeroy & Boch

Range: Siluet
Warranty: 10 Years\*
Product Width: 1,000 mm
Product Height: 510 mm
Product Depth: 220 mm
Litre Capacity: 40 L