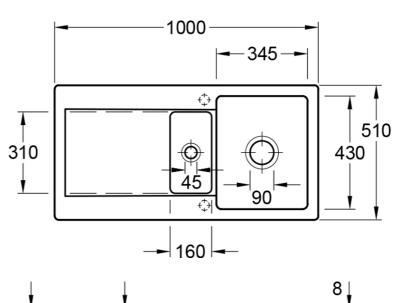

### **Technical Specification**

#### **Product Details**

**Code:** 333701RWLTB Brand: Villeroy & Boch

Range: Siluet
Warranty: 10 Years\*
Product Width: 1,000 mm
Product Height: 510 mm
Product Depth: 220 mm
Litre Capacity: 40 L