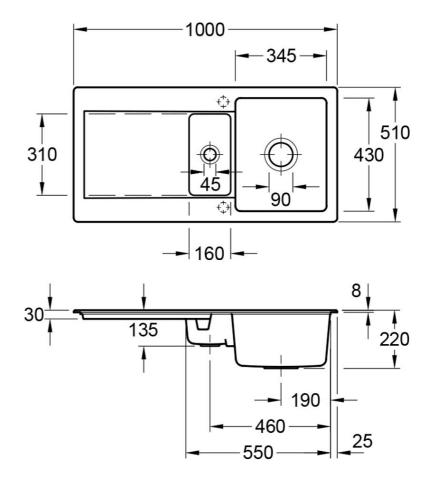

#### **Technical Specification**

#### **Additional Notes**

TitanCeram

\*Please visit **argentaust.com.au/warranty** to view the full warranty

Note: All dimensions are in millimetres and are subject to normal manufacturing variations. Always use the physical product measurements for cut-outs and rough-ins as the technical details shown may differ from the actual product. Use acetic cured silicone sealant. Do not use epoxy type adhesives. Clean with damp cloth. Do not use abrasive cleaners, liquids or pastes.