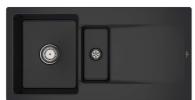

### **Product Image**

#### **Product Details**

**Code:** Brand: Range:

Range: Siluet
Warranty: 10 Years\*
Product Width: 1000 mm
Product Height: 510 mm
Product Depth: 220 mm
Litre Capacity: 40 L