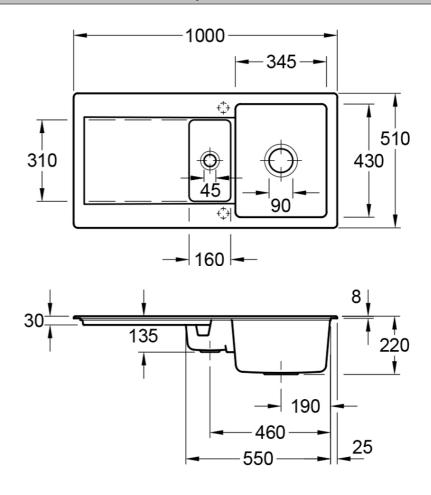

### **Product Details**

Code:

Brand: Villeroy & Boch
Range: Siluet
Warranty: 10 Years\*

Warranty: 10 Years\*
Product Width: 1000 mm
Product Height: 510 mm
Product Depth: 220 mm
Litre Capacity: 40 L

### **Technical Specification**