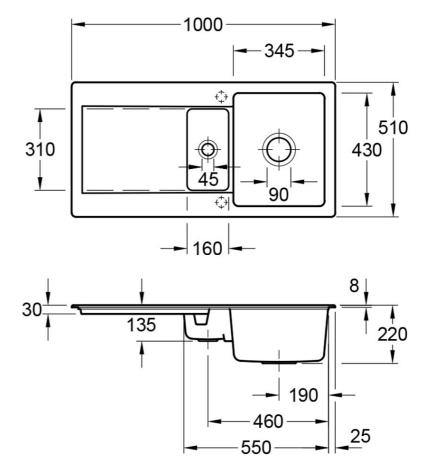

## **Technical Specification**

### **Product Details**

**Code:** 333701R1CB
Brand: Villeroy & Boch

Range: Siluet
Warranty: 10 Years\*
Product Width: 1000 mm
Product Height: 510 mm
Product Depth: 220 mm
Litre Capacity: 40 L