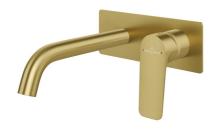

# O.Novo Style S Rectangular Wall Mounted Basin Trim

**Brushed Gold** 

# **Product Image**

Code: 2995085B

Brand: Villeroy & Boch
Range: O.Novo Style
Warranty: 15 Years\*

WELS: 5 Star 5.5 LPM, Reg #: T43587