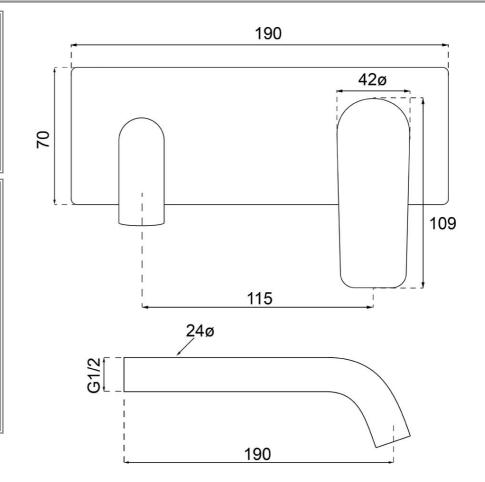

# **Technical Specification**

### **Additional Notes**

- Lead Free
- 115mm Centres
- 35mm Ceramic Cartridge
- Spout Can Be Positioned On The Left Hand Side Of The Mixer Only
- Use as a Bath Mixer By Changing To The Full Flow Aerator Provided In The Box