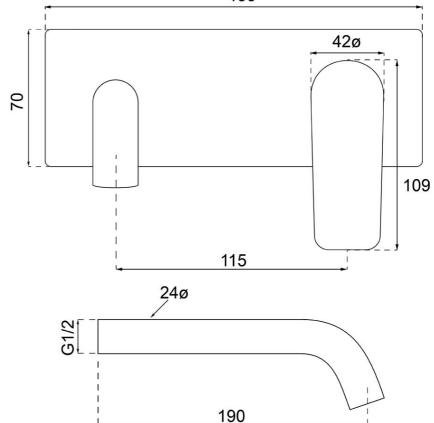

# 190

**Technical Specification** 

\*Please visit argentaust.com.au/warranty to view the full warranty

Note: All dimensions are in millimetres and are subject to normal manufacturing variations. Always use the physical product measurements for cut-outs and rough-ins as the technical details shown may differ from the actual product. Use acetic cured silicone sealant. Do not use epoxy type adhesives. Clean with damp cloth. Do not use abrasive cleaners, liquids or pastes.