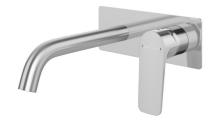

# **Product Image**

## **Product Details**

Code: 2995061B Brand: Villeroy & Boch Range: O.Novo Style Warranty: 15 Years\*

5 Star 5.5 LPM, Reg #: T43587 WELS: