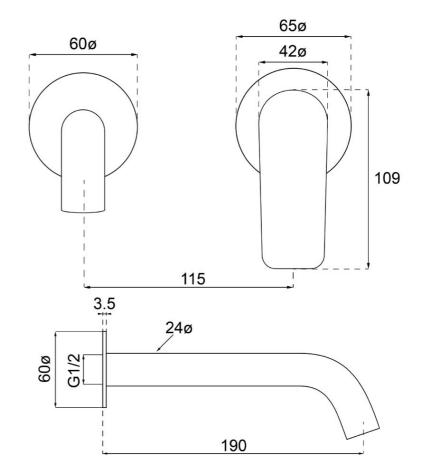

## **Technical Specification**

#### **Additional Notes**

- Lead Free
- 115mm Centres
- 35mm Ceramic Cartridge
- Spout Can Be Positioned On The Left Hand Side Of The Mixer Only
- Use as a Bath Mixer By Changing To The Full Flow Aerator Provided In The Box