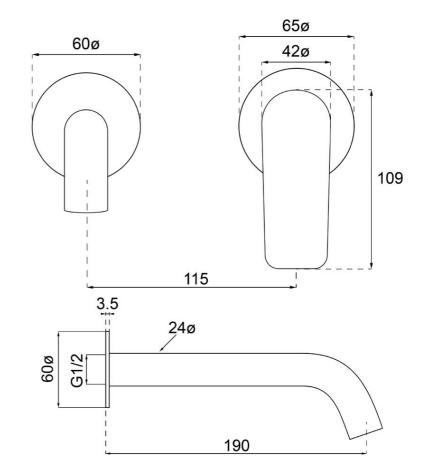

## **Technical Specification**

#### **Additional Notes**

- Lead Free
- 115mm Centres
- 35mm Ceramic Cartridge
- Spout Can Be Positioned On The Left Hand Side Of The Mixer Only
- Use as a Bath Mixer By Changing To The Full Flow Aerator Provided In The Box