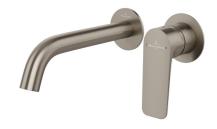

# O.Novo Style S Wall Mounted Basin Trim

Brushed Nickel

## **Product Image**

### **Product Details**

Code: 2994580B Brand: Villeroy & Boch Range: O.Novo Style

Warranty: 15 Years\*

5 Star 5.5 LPM, Reg #: T43586 WELS: