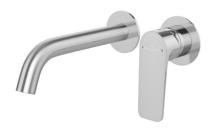

# **Product Image**

## **Product Details**

Code: 2994561B

Brand: Villeroy & Boch
Range: O.Novo Style
Warranty: 15 Years\*

**Technical Specification** 

WELS: 5 Star 5.5 LPM, Reg #: T43586