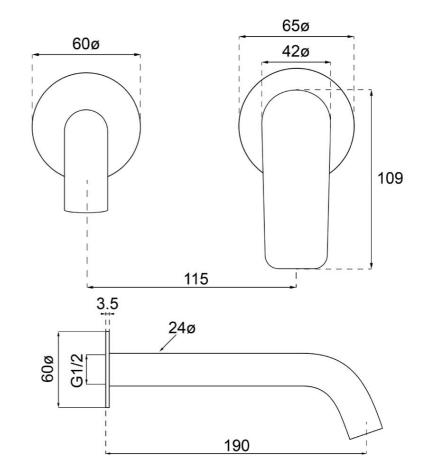

#### **Additional Notes**

- Lead Free
- 115mm Centres
- 35mm Ceramic Cartridge
- Spout Can Be Positioned On The Left Hand Side Of The Mixer Only
- Use as a Bath Mixer By Changing To The Full Flow Aerator Provided In The Box

### Installation Instructions

- \* NOT COMPATABLE WITH UNIVERSAL BODY
- \* ONLY USE COLOURCHOICE BODY 8733500

\*Please visit argentaust.com.au/warranty to view the full warranty

Note: All dimensions are in millimetres and are subject to normal manufacturing variations. Always use the physical product measurements for cut-outs and rough-ins as the technical details shown may differ from the actual product. Use acetic cured silicone sealant. Do not use epoxy type adhesives. Clean with damp cloth. Do not use abrasive cleaners, liquids or pastes.