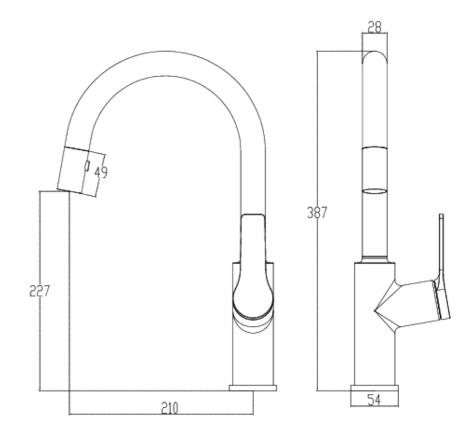

# Technical Specification

#### **Additional Notes**

- Lead Free
- 35mm Ceramic Cartridge
- 360 Degree Swivel Range

\*Please visit argentaust.com.au/warranty to view the full warranty

Note: All dimensions are in millimetres and are subject to normal manufacturing variations. Always use the physical product measurements for cut-outs and rough-ins as the technical details shown may differ from the actual product. Use acetic cured silicone sealant. Do not use epoxy type adhesives. Clean with damp cloth. Do not use abrasive cleaners, liquids or pastes.