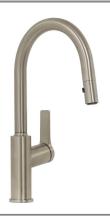

## **Product Image**

### **Product Details**

Code: 2158880

Brand: Villeroy & Boch
Range: Architectura
Warranty: 15 Years\*

WELS: 5 Star 5.5 LPM, Reg #: T43577