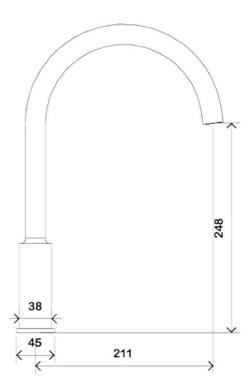

# Vita Kitchen Mixer

**Brushed Nickel** 

### **Product Image**



#### **Product Details**

Code: 2139080
Brand: Villeroy & Boch

Range: Vita Warranty: 15 Years\*

WELS: 4 Star 6.5 LPM, Reg #: T43575

### **Additional Features**

### **Technical Specification**

## **Required Product**

#### **Recommended Products**

#### **Additional Notes**

- Lead Free
- 25mm Ceramic Cartridge
- 360 Degree Swivel Range





\*Please visit argentaust.com.au/warranty to view the full warranty

Note: All dimensions are in millimetres and are subject to normal manufacturing variations. Always use the physical product measurements for cut-outs and rough-ins as the technical details shown may differ from the actual product. Use acetic cured silicone sealant. Do not use epoxy type adhesives. Clean with damp cloth. Do not use abrasive cleaners, liquids or pastes.