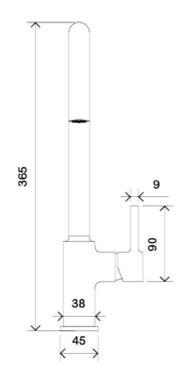

# Vita Kitchen Mixer

**Brushed Nickel** 

### **Product Image**



#### **Product Details**

Code: 2139080
Brand: Villeroy & Boch

Range: Vita Warranty: 15 Years\*

WELS: 4 Star 6.5 LPM, Reg #: T43575

### **Additional Features**

### **Technical Specification**

## **Required Product**

#### **Recommended Products**

#### **Additional Notes**

- Lead Free
- 25mm Ceramic Cartridge
- 360 Degree Swivel Range





\*Please visit argentaust.com.au/warranty to view the full warranty

Note: All dimensions are in millimetres and are subject to normal manufacturing variations. Always use the physical product measurements for cut-outs and rough-ins as the technical details shown may differ from the actual product. Use acetic cured silicone sealant. Do not use epoxy type adhesives. Clean with damp cloth. Do not use abrasive cleaners, liquids or pastes.