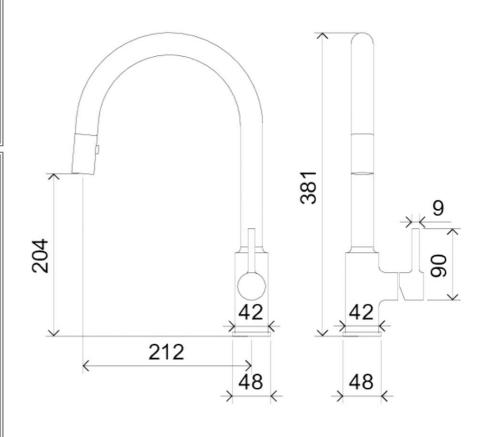

# Vita Kitchen Mixer Pull Out Spray

Matte Black

## **Product Image**



#### **Product Details**

Code: 2138895
Brand: Villeroy & Boch

Range: Vita Warranty: 15 Years\*

WELS: 5 Star 5 LPM, Reg #: T43579

### **Additional Features**

# Technical Specification

# **Required Product**

#### **Recommended Products**

#### **Additional Notes**

- Lead Free
- 25mm Ceramic Cartridge
- 360 Degree Swivel Range



\*Please visit argentaust.com.au/warranty to view the full warranty

Note: All dimensions are in millimetres and are subject to normal manufacturing variations. Always use the physical product measurements for cut-outs and rough-ins as the technical details shown may differ from the actual product. Use acetic cured silicone sealant. Do not use epoxy type adhesives. Clean with damp cloth. Do not use abrasive cleaners, liquids or pastes.