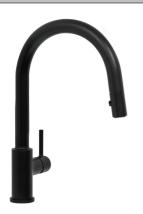

# Vita Kitchen Mixer Pull Out Spray

Matte Black

## **Product Image**

#### **Product Details**

Code: 2138895
Brand: Villeroy & Boch

Range: Vita Warranty: 15 Years\*

WELS: 5 Star 5 LPM, Reg #: T43579