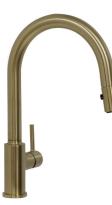

## Vita Kitchen Mixer Pull Out Spray

Brushed Gold

## **Product Image**



## Product Details

**Technical Specification** 

**Code:** Brand: Range: Warranty: WELS: 2138885 Villeroy & Boch Vita 15 Years\* 5 Star 5 LPM, Reg #: T43579

## **Additional Features**



Note: All dimensions are in millimetres and are subject to normal manufacturing variations. Always use the physical product measurements for cut-outs and rough-ins as the technical details shown may differ from the actual product. Use acetic cured silicone sealant. Do not use epoxy type adhesives. Clean with damp cloth. Do not use abrasive cleaners, liquids or pastes.



BETTE

argentaust.com.au

🛾 HANSA

Argent

Villeroy & Boch Group

🚍 SCHELL