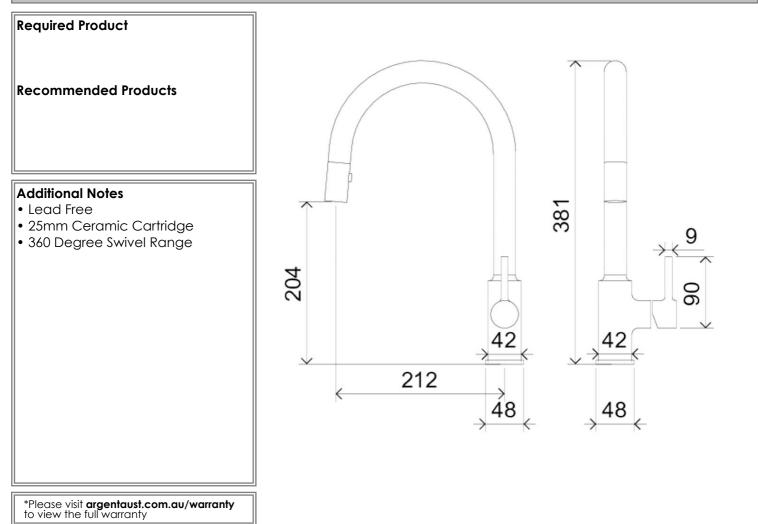

## **Additional Features**

Note: All dimensions are in millimetres and are subject to normal manufacturing variations. Always use the physical product measurements for cut-outs and rough-ins as the technical details shown may differ from the actual product. Use acetic cured silicone sealant. Do not use epoxy type adhesives. Clean with damp cloth. Do not use abrasive cleaners, liquids or pastes.