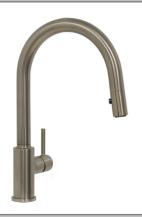

## **Product Image**

### **Product Details**

Code: 2138880

Brand: Villeroy & Boch

Range: Vita Warranty: 15 Years\*

WELS: 5 Star 5 LPM, Reg #: T43579