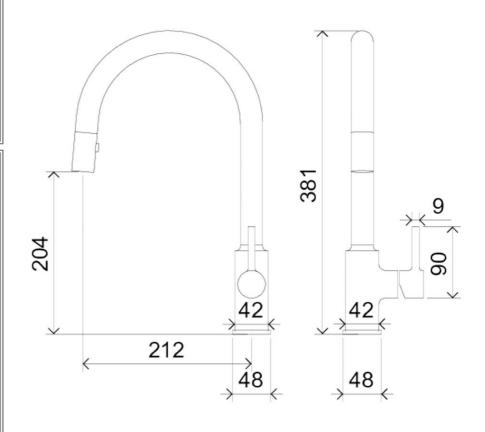

# Vita Kitchen Mixer Pull Out Spray

**Brushed Nickel** 

## **Product Image**



### **Product Details**

Code: 2138880

Brand: Villeroy & Boch

Range: Vita Warranty: 15 Years\*

WELS: 5 Star 5 LPM, Reg #: T43579

## **Additional Features**

# Technical Specification

# **Required Product**

#### **Recommended Products**

#### **Additional Notes**

- Lead Free
- 25mm Ceramic Cartridge
- 360 Degree Swivel Range



\*Please visit argentaust.com.au/warranty to view the full warranty

Note: All dimensions are in millimetres and are subject to normal manufacturing variations. Always use the physical product measurements for cut-outs and rough-ins as the technical details shown may differ from the actual product. Use acetic cured silicone sealant. Do not use epoxy type adhesives. Clean with damp cloth. Do not use abrasive cleaners, liquids or pastes.