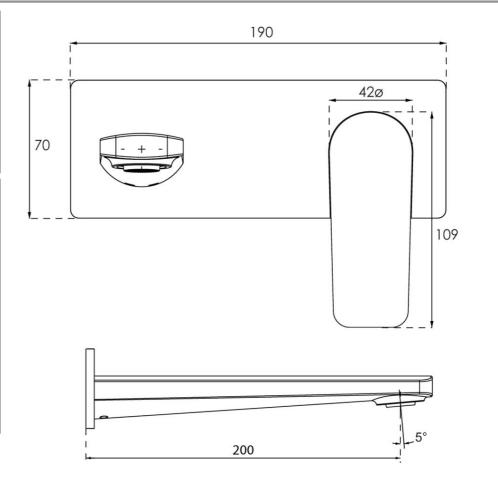

# O.Novo Style Rectangular Wall Mounted Basin Trim

**Brushed Nickel** 

## **Product Image**



Code:
Brand:
Range:
Warranty:

1165080B Villeroy & Boch O.Novo Style 15 Years\*

WELS: 5 Star 5 LPM, Reg #: T43585



### **Additional Features**

## **Technical Specification**

## Required Product ColourChoice 8733500

#### **Recommended Products**

#### **Additional Notes**

- Lead Free
- 115mm Centres
- 35mm Ceramic Cartridge
- Spout Can Be Positioned On The Left Hand Side Of The Mixer Only
- Use as a Bath Mixer By Changing To The Full Flow Aerator Provided In The Box

#### Installation Instructions

- \* NOT COMPATABLE WITH UNIVERSAL BODY
- \* ONLY USE COLOURCHOICE BODY 8733500



\*Please visit **argentaust.com.au/warranty** to view the full warranty

Note: All dimensions are in millimetres and are subject to normal manufacturing variations. Always use the physical product measurements for cut-outs and rough-ins as the technical details shown may differ from the actual product. Use acetic cured silicone sealant. Do not use epoxy type adhesives. Clean with damp cloth. Do not use abrasive cleaners, liquids or pastes.